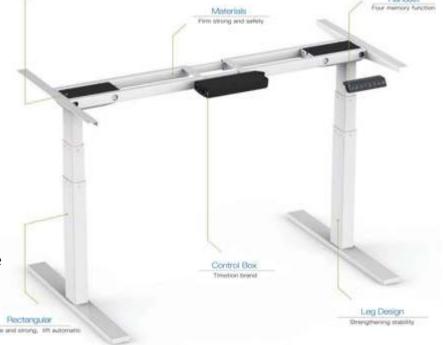

# **MJ004 Smart Mojo Desk**

Dual Motor Height Adjustable Frame – 3 Stage

### **SPECIFICATION**

Max. Lifting Capacity: 120 Kg

Frame Size: W(1075-1800) x D575 mm

**Top Size :** W(1200-2000) x D800 mm

Speed: 35 mm/s

Two Motors

**Leg Orientation :** Rectangular

**MJ004 Max. Height**: 131 cm

### **FEATURES**

- Dual-Motor system enables a faster and more stable adjustment.
- Four programmable memory presets.
- · Enhanced anti-collision feature.
- The hole less columns give it a modern look.
- New design for maintenance is made for time and cost saving.
- Ultra-Silent operation lower than 50db.
- The standing desk remains fairly stable at the highest level.

Frame Color :