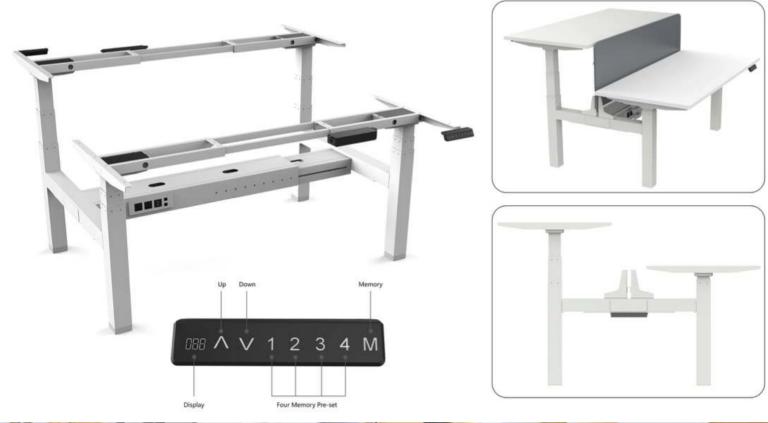

# **MJ003-A Smart Mojo Desk**

Dual Motor Height Adjustable Frame – 2 Stage

### **SPECIFICATION**

Max. Lifting Capacity: 120 Kg

Frame Size: W(1075-1800) x D575 mm

**Top Size :** W(1200-2000) x D800 mm

Speed: 35 mm/s

Leg Orientation: Rectangular

MJ003-A Max. Height: 117 cm

**MJ003-B Max. Height**: 126 cm

# **MJ003-B Smart Mojo Desk**

Dual Motor Height Adjustable Frame – 2 Stage

### **FEATURES**

- Dual-Motor system enables a faster and more stable adjustment.
- Four programmable memory presets.
- Enhanced anti-collision feature.
- The hole less columns give it a modern look.
- New design for maintenance is made for time and cost saving.
- Ultra-Silent operation lower than 50db.
- The standing desk remains fairly stable at the highest level.