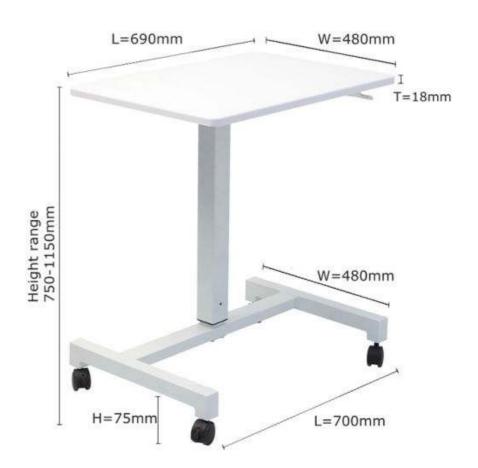

# **MJ006-B Smart Mojo Desk**

Single Stand Manual Height Adjustable Desk

# **SPECIFICATION**

Material: Mild Steel

Max. Lifting Capacity: 20 Kg Height Range: 750-1150mm

**Top Size:** (L\*W)690\*480

Top Height: 18 mm

**Leg Orientation:** Square

Warranty: 2 Years

Frame Color: