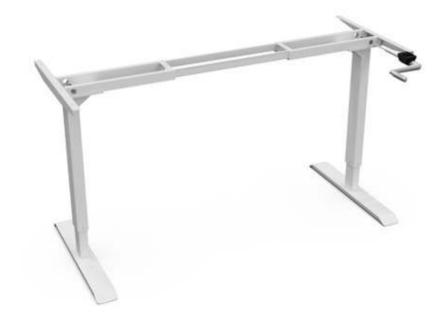

# **MJ001 Smart Mojo Desk**

Single Motor Height Adjustable Frame – 2 Stage

### **SPECIFICATION**

Max. Lifting Capacity: 70 Kg

Frame Size: W(1075-1800) x D575 mm

**Top Size :** W(1200-2000) x D800 mm

Speed: 30 mm/s

Leg Orientation: Rectangular

**MJ001 Max. Height**: 117 cm

**MJ002 Max. Height**: 126 cm

### **FEATURES**

- Single-Motor system enables a faster and more stable adjustment.
- Two buttons for Up & Down
- Enhanced anti-collision feature.
- The hole less columns give it a modern look.
- New design for maintenance is made for time and cost saving.
- Ultra-Silent operation lower than 50db.
- The standing desk remains fairly stable at the highest level.