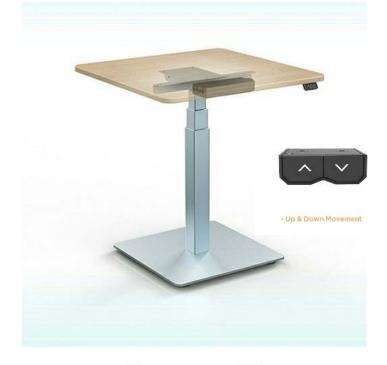

# **MJ005-C Smart Mojo Desk**

Single Stand Electric Height Adjustable Desk

### **SPECIFICATION**

Max. Lifting Capacity: 90 Kg

Frame Size: W(616-846)

**Top Size**: W(790-1190)

Speed: 25 mm/s

**Leg Orientation**: Square

MJ005-C Max Height: 117cm

MJ005-D Max Height: 126cm

# **MJ005-D Smart Mojo Desk**

Single Stand Electric Height Adjustable Desk

### **FEATURES**

- Single stand single-motor system enables a smooth and more stable adjustment.
- Two buttons for Up & Down
- Enhanced anti-collision feature.
- The hole less columns give it a modern look.
- New design for maintenance is made for time and cost saving.
- Ultra-Silent operation lower than 50db.
- The standing desk remains fairly stable at the highest level.