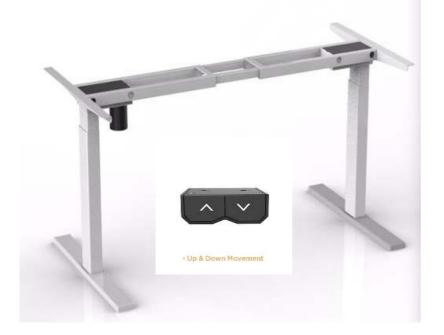

# **MJ001 Smart Mojo Desk**

Single Motor Height Adjustable Frame – 2 Stage

### **SPECIFICATION**

Max. Lifting Capacity: 70 Kg

Frame Size: W(1075-1800) x D575 mm

**Top Size :** W(1200-2000) x D800 mm

Speed: 30 mm/s

Leg Orientation: Rectangular

**MJ001 Max. Height**: 117 cm

**MJ002 Max. Height**: 126 cm

### **FEATURES**

- Single-Motor system enables a faster and more stable adjustment.
- Two buttons for Up & Down
- Enhanced anti-collision feature.
- The hole less columns give it a modern look.
- New design for maintenance is made for time and cost saving.
- Ultra-Silent operation lower than 50db.
- The standing desk remains fairly stable at the highest level.