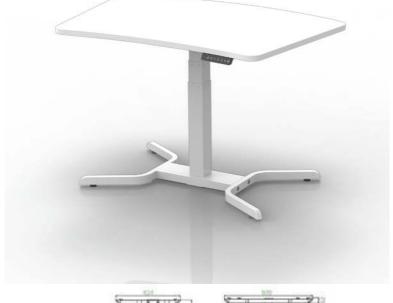

# **MJ002 Smart Mojo Desk**

Single Motor Height Adjustable Frame – 2 Stage

# **COMMON SPECIFICATION**

Material: Mild Steel

Top Height: 25 mm

Power: 120 um

Input Voltage: 110 – 240V

Motor Life: 20000 Times