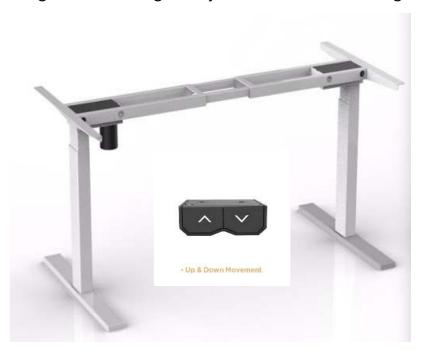

# **MJ002 Smart Mojo Desk**

Single Motor Height Adjustable Frame – 2 Stage

# **COMMON SPECIFICATION**

Material: Mild Steel

Top Height: 25 mm

Power: 120 um

Input Voltage: 110 – 240V

Motor Life: 20000 Times