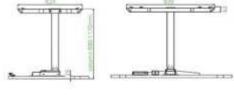

### **SPECIFICATION**

Max. Lifting Capacity: 70 Kg

Frame Size: W(1075-1800) x D575 mm

**Top Size :** W(1200-2000) x D800 mm

Speed: 30 mm/s

Leg Orientation: Rectangular

**MJ001 Max. Height**: 117 cm

**MJ002 Max. Height**: 126 cm

# **COMMON SPECIFICATION**

Material: Mild Steel

Top Height: 25 mm

Power: 120 um

Input Voltage: 110 – 240V

Motor Life: 20000 Times