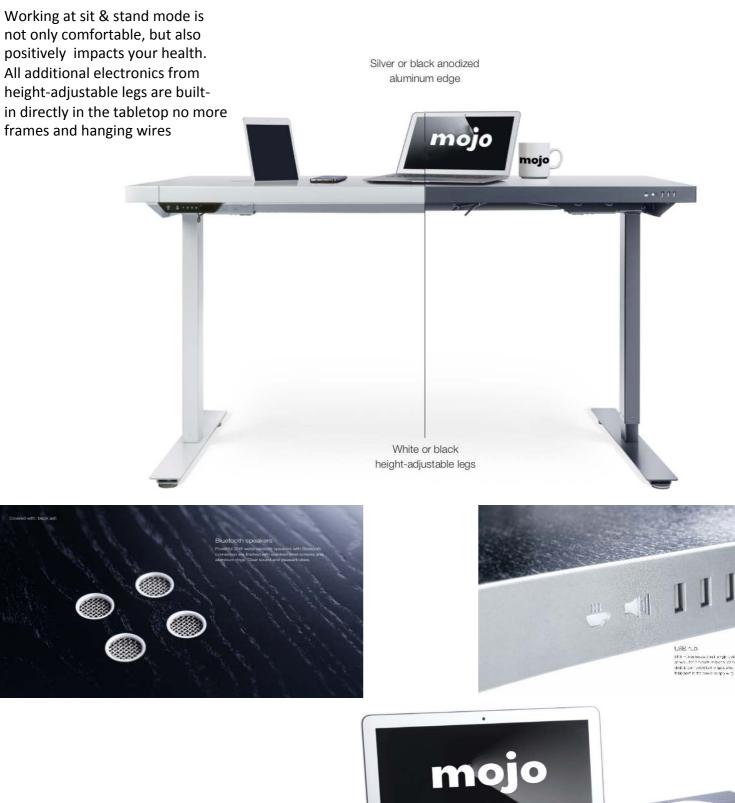

# THE NEW AGE OF SMART WORKING





# **MJ001 Smart Mojo Desk**

Single Motor Height Adjustable Frame – 2 Stage



### **SPECIFICATION**

Max. Lifting Capacity: 70 Kg

Frame Size: W(1075-1800) x D575 mm

**Top Size :** W(1200-2000) x D800 mm

Speed: 30 mm/s

Leg Orientation: Rectangular

**MJ001 Max. Height**: 117 cm

**MJ002 Max. Height**: 126 cm

### **FEATURES**

- Single-Motor system enables a faster and more stable adjustment.
- Two buttons for Up & Down
- Enhanced anti-collision feature.
- The hole less columns give it a modern look.
- New design for maintenance is made for time and cost saving.
- Ultra-Silent operation lower than 50db.
- The standing desk remains fairly stable at the highest level.

Frame Color :

# **MJ002 Smart Mojo Desk**

Single Motor Height Adjustable Frame – 2 Stage



# **COMMON SPECIFICATI