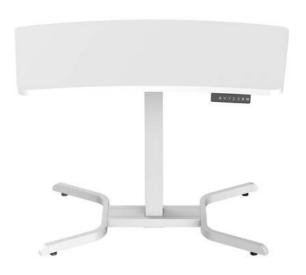

# **MJ001 Smart Mojo Desk**

Single Motor Height Adjustable Frame – 2 Stage

### **SPECIFICATION**

Max. Lifting Capacity: 70 Kg

Frame Size: W(1075-1800) x D575 mm

**Top Size :** W(1200-2000) x D800 mm

Speed: 30 mm/s

Leg Orientation: Rectangular

**MJ001 Max. Height**: 117 cm

**MJ002 Max. Height**: 126 cm

### **FEATURES**

- Single-Motor system enables a faster and more stable adjustment.
- Two buttons for Up & Down
- Enhanced anti-collision feature.
- The hole less columns give it a modern look.
- New design for maintenance is made for time and cost saving.
- Ultra-Silent operation lower than 50db.
- The standing desk remains fairly stable at the highest level.

Frame Color :