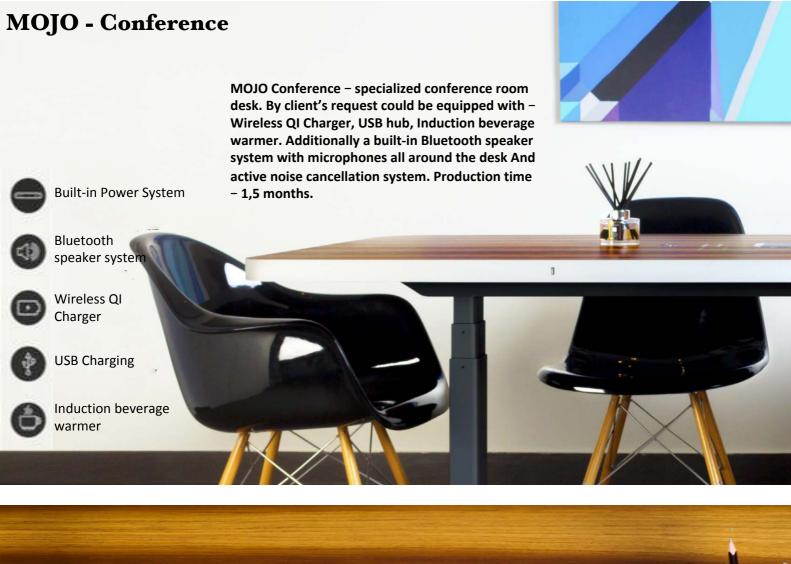

ng Capacity: 70 Kg

Frame Size: W(1075-1800) x D575 mm

**Top Size :** W(1200-2000) x D800 mm

Speed: 30 mm/s

Leg Orientation: Rectangular

**MJ001 Max. Height**: 117 cm

**MJ002 Max. Height**: 126 cm

### **FEATURES**

- Single-Motor system enables a faster and more stable adjustment.
- Two buttons for Up & Down
- Enhanced anti-collision feature.
- The hole less columns give it a modern look.
- New design for maintenance is made for time and cost saving.
- Ultra-Silent operation lower than 50db.
- The standing desk remains fairly stable at the highest level.

Frame Color :

# **MJ002 Smart Mojo Desk**

Single Motor Height Adjustable Frame – 2 Stage



# **COMMON SPECIFICATION**

Material: Mild Steel

Top Height: 25 mm

Power: 120 um

Input Voltage: 110 – 240V

Motor Life: 20000 Times















# **MJ003-A Smart Mojo Desk**

Dual Motor Height Adjustable Frame – 2 Stage



### **SPECIFICATION**

Max. Lifting Capacity: 120 Kg

Frame Size: W(1075-1800) x D575 mm

**Top Size :** W(1200-2000) x D800 mm

Speed: 35 mm/s

Leg Orientation: Rectangular

MJ003-A Max. Height: 117 cm

**MJ003-B Max. Height**: 126 cm

# **MJ003-B Smart Mojo Desk**

Dual Motor Height Adjustable Frame – 2 Stage

### **FEATURES**

- Dual-Motor system enables a faster and more stable adjustment.
- Four programmable memory presets.
- Enhanced anti-collision feature.
- The hole less columns give it a modern look.
- New design for maintenance is made for time and cost saving.
- Ultra-Silent operation lower than 50db.
- The standing desk remains fairly stable at the highest level.

Frame Color :



# **COM