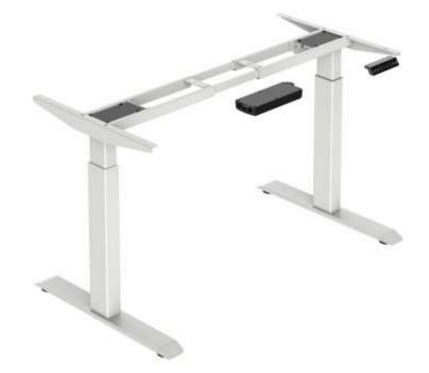

# **MJ002 Smart Mojo Desk**

Single Motor Height Adjustable Frame – 2 Stage

# **COMMON SPECIFICATION**

Material: Mild Steel

Top Height: 25 mm

Power: 120 um

Input Voltage: 110 – 240V

Motor Life: 20000 Times