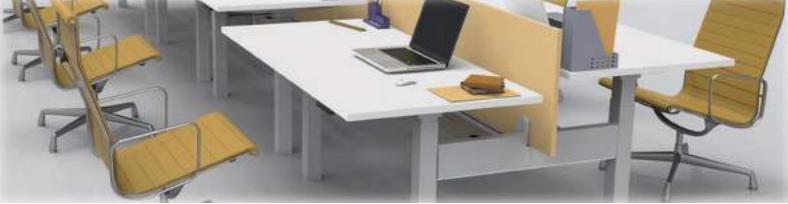

# **MJ007 Smart Mojo Desk**

Face to Face Height Adjustable Desk

# **SPECIFICATION**

**Material:** Mild Steel

Max. Lifting Capacity: 120 Kg each desk

Frame Size: W(1075-1800) x D600 mm

Power: 120 um

Input Voltage: 110 – 240V

Speed: 25 mm/s

**Leg Orientation :** Square

Motor Life: 20000 Times

Warranty: 2 Years

### **FEATURES**

- Dual-Motor system enables a faster and more stable adjustment.
- Four programmable memory presets.
- Enhanced anti-collision feature.
- New design for maintenance is made for time and cost saving.
- Ultra-Silent operation lower than 50db.
- The standing desk remains fairly stable at the highest level.