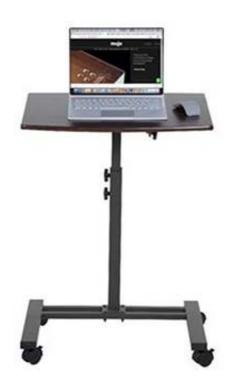

# **MJ006-B Smart Mojo Desk**

Single Stand Manual Height Adjustable Desk

# **SPECIFICATION**

Material: Mild Steel

Max. Lifting Capacity: 20 Kg Height Range: 750-1150mm

**Top Size:** (L\*W)690\*480

Top Height: 18 mm

**Leg Orientation:** Square

Warranty: 2 Years

Frame Color: