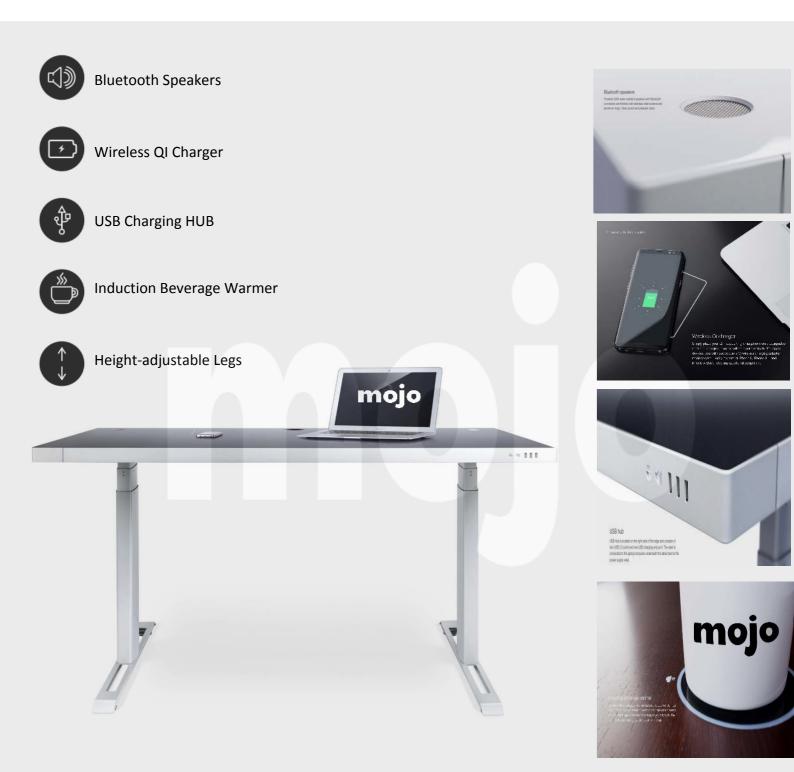

# THE NEW AGE OF SMART WORKING





# **MJ001 Smart Mojo Desk**

Single Motor Height Adjustable Frame – 2 Stage



### **SPECIFICATION**

Max. Lifting Capacity: 70 Kg

Frame Size: W(1075-1800) x D575 mm

**Top Size :** W(1200-2000) x D800 mm

Speed: 30 mm/s

Leg Orientation: Rectangular

**MJ001 Max. Height**: 117 cm

**MJ002 Max. Height**: 126 cm

### **FEATURES**

- Single-Motor system enables a faster and more stable adjustment.
- Two buttons for Up & Down
- Enhanced anti-collision feature.
- The hole less columns give it a modern look.
- New design for maintenance is made for time and cost saving.
- Ultra-Silent operation lower than 50db.
- The standing desk remains fairly stable at the highest level.

Frame Color :

# **MJ002 Smart Mojo Desk**

Single Motor Height Adjustable Frame –