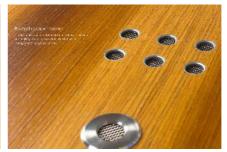

### **FEATURES**

- Single-Motor system enables a faster and more stable adjustment.
- Two buttons for Up & Down
- Enhanced anti-collision feature.
- The hole less columns give it a modern look.
- New design for maintenance is made for time and cost saving.
- Ultra-Silent operation lower than 50db.
- The standing desk remains fairly stable at the highest level.

### **FEATURES**

- Dual-Motor system enables a faster and more stable adjustment.
- Four programmable memory presets.
- Enhanced anti-collision feature.
- The hole less columns give it a modern look.
- New design for maintenance is made for time and cost saving.
- Ultra-Silent operation lower than 50db.
- The standing desk remains fairly stable at the highest level.

### **FEATURES**

- Dual-Motor system enables a faster and more stable adjustment.
- Four programmable memory presets.
- · Enhanced anti-collision feature.
- The hole less columns give it a modern look.
- New design for maintenance is made for time and cost saving.
- Ultra-Silent operation lower than 50db.
- The standing desk remains fairly stable at the highest level.