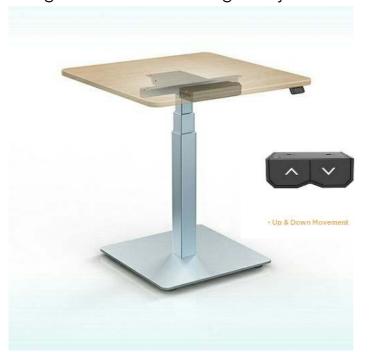

# **MJ005-A Smart Mojo Desk**

Single Stand Electric Height Adjustable Desk - 2 Stage

### **SPECIFICATION**

Max. Lifting Capacity: 90 Kg

Frame Size: W(616-846)

**Top Size**: W(790-1190)

Speed: 25 mm/s

**Leg Orientation**: Square

MJ005-A Max Height: 117cm

MJ005-B Max Height: 126cm

# **MJ005-B Smart Mojo Desk**

Single Stand Electric Height Adjustable Desk – 2 Stage

### **FEATURES**

- Single stand single-motor system enables a smooth and more stable adjustment.
- Enhanced anti-collision feature.
- The hole less columns give it a modern look.
- New design for maintenance is made for time and cost saving.
- Ultra-Silent operation lower than 50db.
- The standing desk remains fairly stable at the highest level.