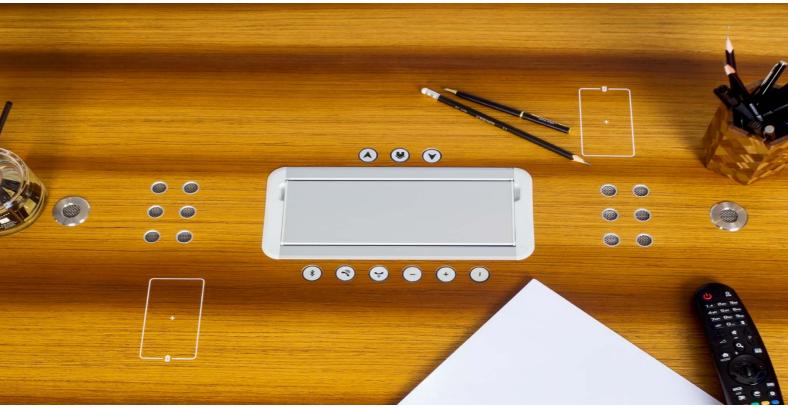

Capacity: 70 Kg

Frame Size: W(1075-1800) x D575 mm

**Top Size :** W(1200-2000) x D800 mm

Speed: 30 mm/s

Leg Orientation: Rectangular

**MJ001 Max. Height**: 117 cm

**MJ002 Max. Height**: 126 cm

### **FEATURES**

- Single-Motor system enables a faster and more stable adjustment.
- Two buttons for Up & Down
- Enhanced anti-collision feature.
- The hole less columns give it a modern look.
- New design for maintenance is made for time and cost saving.
- Ultra-Silent operation lower than 50db.
- The standing desk remains fairly stable at the highest level.

Frame Color :

# **MJ002 Smart Mojo Desk**

Single Motor Height Adjustable Frame – 2 Stage



# **COMMON SPECIFICATION**

Material: Mild Steel

Top Height: 25 mm

Power: 120 um

Input Voltage: 110 – 240V

Motor Life: 20000 Times















# **MJ003-A Smart Mojo Desk**

Dual Motor Height Adjustable Frame – 2 Stage



### **SPECIFICATION**

Max. Lifting Capacity: 120 Kg

Frame Size: W(1075-1800) x D575 mm

**Top Size :** W(1200-2000) x D800 mm

Speed: 35 mm/s

Leg Orientation: Rectangular

MJ003-A Max. Height: 117 cm

**MJ003-B Max. Height**: 126 cm

# **MJ003-B Smart Mojo Desk**

Dual Motor Height Adjustable Frame – 2 Stage

### **FEATURES**

- Dual-Motor system enables a faster and more stable adjustment.
- Four programmable memory presets.
- Enhanced anti-collision feature.
- The hole less columns give it a modern look.
- New design for maintenance is made for time and cost saving.
- Ultra-Silent operation lower than 50db.
- The standing desk remains fairly stable at the highest level.

Frame Color :



# **COMMO