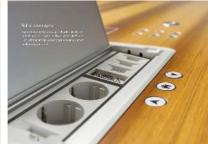

### **FEATURES**

- Single-Motor system enables a faster and more stable adjustment.
- Two buttons for Up & Down
- Enhanced anti-collision feature.
- The hole less columns give it a modern look.
- New design for maintenance is made for time and cost saving.
- Ultra-Silent operation lower than 50db.
- The standing desk remains fairly stable at the highest level.

### **FEATURES**

- Dual-Motor system enables a faster and more stable adjustment.
- Four programmable memory presets.
- Enhanced anti-collision feature.
- The hole less columns give it a modern look.
- New design for maintenance is made for time and cost saving.
- Ultra-Silent operation lower than 50db.
- The standing desk remains fairly stable at the highest level.