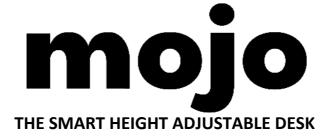

# THE NEW AGE OF SMART WORKING





# **MJ001 Smart Mojo Desk**

Single Motor Height Adjustable Frame – 2 Stage



### **SPECIFICATION**

Max. Lifting Capacity: 70 Kg

Frame Size: W(1075-1800) x D575 mm

**Top Size :** W(1200-2000) x D800 mm

Speed: 30 mm/s

Leg Orientation: Rectangular

**MJ001 Max. Height**: 117 cm

**MJ002 Max. Height**: 126 cm

### **FEATURES**

- Single-Motor system enables a faster and more stable adjustment.
- Two buttons for Up & Down
- Enhanced anti-collision feature.
- The hole less columns give it a modern look.
- New design for maintenance is made for time and cost saving.
- Ultra-Silent operation lower than 50db.
- The standing desk remains fairly stable at the highest level.

Frame Color :

# **MJ002 Smart Mojo Desk**

Single Motor Height Adjustable Frame