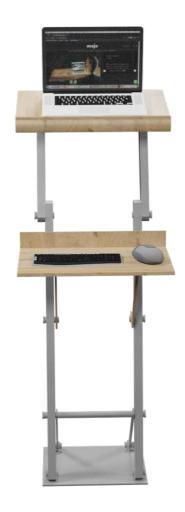

# **MJ006-B Smart Mojo Desk**

Single Stand Manual Height Adjustable Desk

# **SPECIFICATION**

Material: Mild Steel

Max. Lifting Capacity: 20 Kg Height Range: 750-1150mm

**Top Size:** (L\*W)690\*480

Top Height: 18 mm

**Leg Orientation:** Square

Warranty: 2 Years

Frame Color: