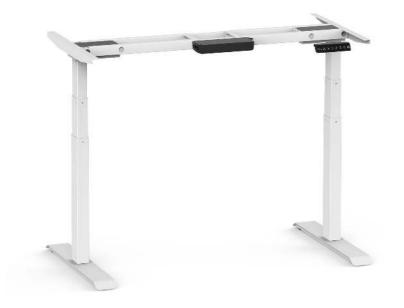

# **MJ003-A Smart Mojo Desk**

Dual Motor Height Adjustable Frame – 2 Stage

### **SPECIFICATION**

Max. Lifting Capacity: 120 Kg

Frame Size: W(1075-1800) x D575 mm

**Top Size :** W(1200-2000) x D800 mm

Speed: 35 mm/s

Leg Orientation: Rectangular

MJ003-A Max. Height: 117 cm

**MJ003-B Max. Height**: 126 cm

# **MJ003-B Smart Mojo Desk**

Dual Motor Height Adjustable Frame – 2 Stage

### **FEATURES**

- Dual-Motor system enables a faster and more stable adjustment.
- Four programmable memory presets.
- Enhanced anti-collision feature.
- The hole less columns give it a modern look.
- New design for maintenance is made for time and cost saving.
- Ultra-Silent operation lower than 50db.
- The standing desk remains fairly stable at the highest level.

Frame Color :