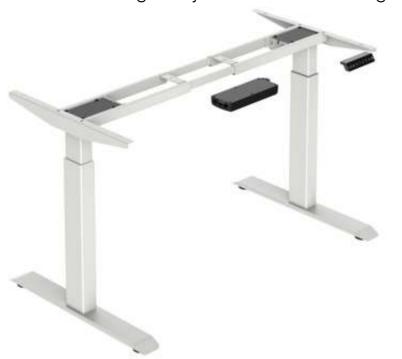

# **MJ001 Smart Mojo Desk**

Single Motor Height Adjustable Frame – 2 Stage

### **SPECIFICATION**

Max. Lifting Capacity: 70 Kg

Frame Size: W(1075-1800) x D575 mm

**Top Size :** W(1200-2000) x D800 mm

Speed: 30 mm/s

Leg Orientation: Rectangular

**MJ001 Max. Height**: 117 cm

**MJ002 Max. Height**: 126 cm

### **FEATURES**

- Single-Motor system enables a faster and more stable adjustment.
- Two buttons for Up & Down
- Enhanced anti-collision feature.
- The hole less columns give it a modern look.
- New design for maintenance is made for time and cost saving.
- Ultra-Silent operation lower than 50db.
- The standing desk remains fairly stable at the highest level.

Frame Color :